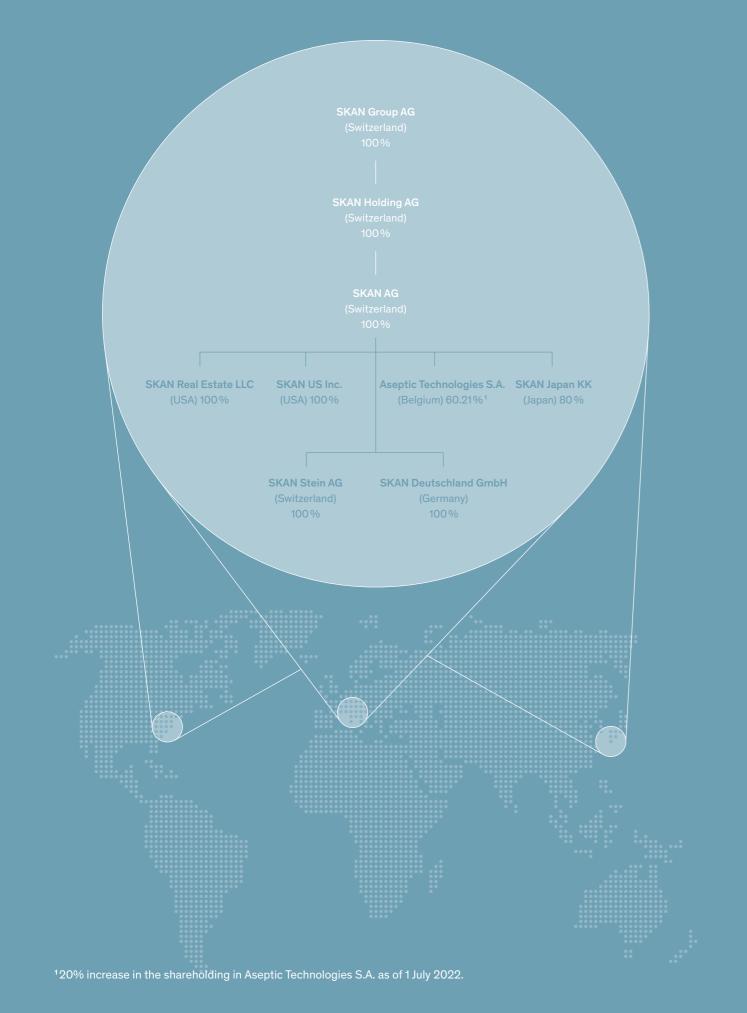

# Locations

### Acquisition of Aseptic Technologies S.A.

In the first half of 2022, SKAN signed an agreement with the co-owner of Aseptic Technologies, Société Régionale d'Investissement de Wallonie, to purchase a further 30% of the shares, increasing its stake to 90%. A first tranche of 20% was acquired as of 1 July 2022, with two further tranches of 5% each to follow between 2023 and 2026. Aseptic Technologies is of strategic importance to the SKAN Group. The automated, robotic process solutions for filling closed vials (AT-Closed Vial® Technology) target applications in cell and gene therapy, a rapidly growing therapeutic segment. The commercialisation of new drugs will increase the demand for closed vials and thus the volume in the Services & Consumables segment in line with the strategy.